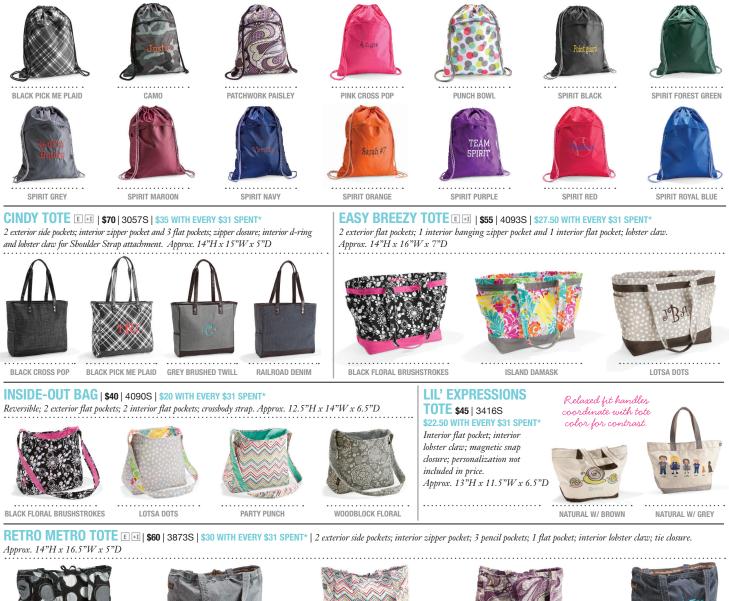

item no. 1073 rev 01/13 ©2013 Thirty-One Gifts LLC Printed in the U.S.A.

thirty-one

\*Valid March 1 - April 1, 2013

■ Add personalization for only \$7. ■ Add Icon-It for only \$10.

CINCH SAC E 🔄 | \$20 | 3039S | \$10 WITH EVERY \$31 SPENT\* | Drawstring closure; exterior zipper pocket. Approx. 18.5"H x 14.5"W

BLACK HAPPY DOT

GREY PIN DOTS

PARTY PUNCH

PATCHWORK PAISLEY

RAILROAD DENIM

**RETRO METRO WEEKENDER** E H | **\$80** | 3780S | **\$40 WITH EVERY \$31 SPENT\*** Exterior flat pocket; large interior flat pocket with 2 small interior flat pockets and interior zipper pocket; zipper closure. Approx. 17.25"H x 21"W x 11"D

BLACK HAPPY DOT

ISLAND DAMASK

PARTY PUNCH

PATCHWORK PAISLEY